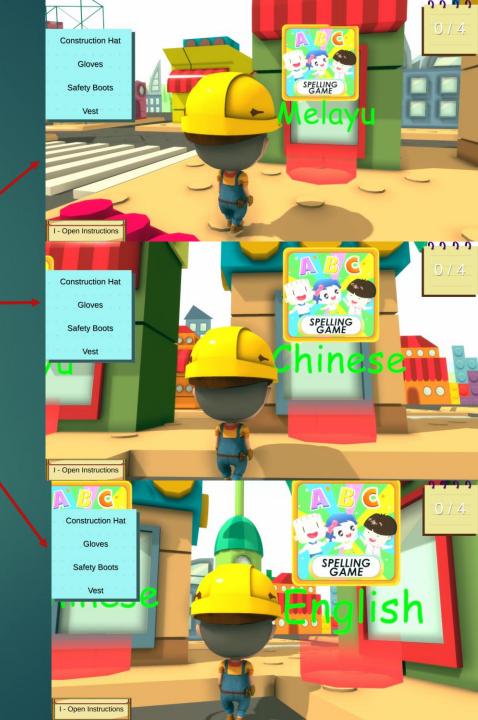

#### Spelling Game

Select the language by standing in the portal and press "E" to enter Spelling Game based on the language selected.

Language Selection