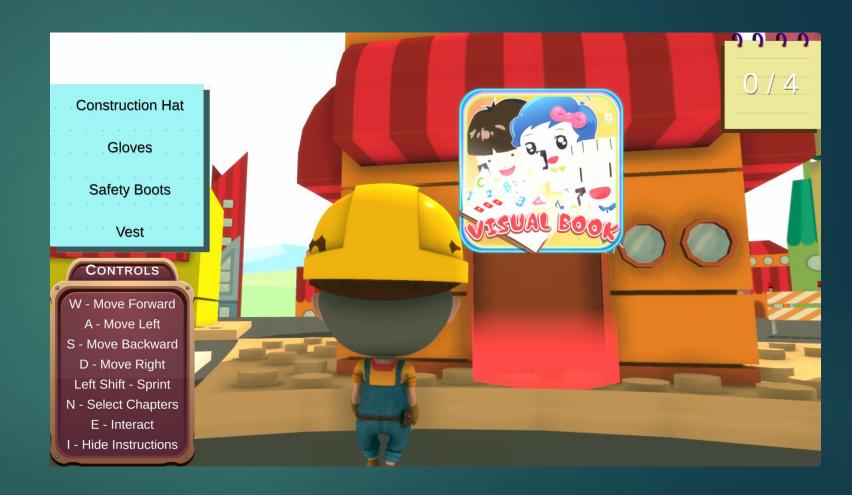

#### Visual Book

► To access to Visual Book, need to locate the Visual Book and Press "E" while standing in the portal.

Select Language

## Chapter Selection

Keywords Video Selection