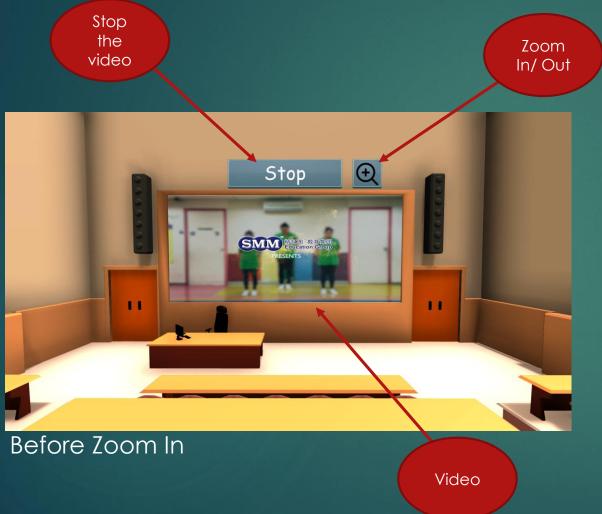

#### Sing Along

Locate the Music room and press "E" while standing inside the portal to enter

## Sing Along

Stop And All Trees Things of the After Zoom In