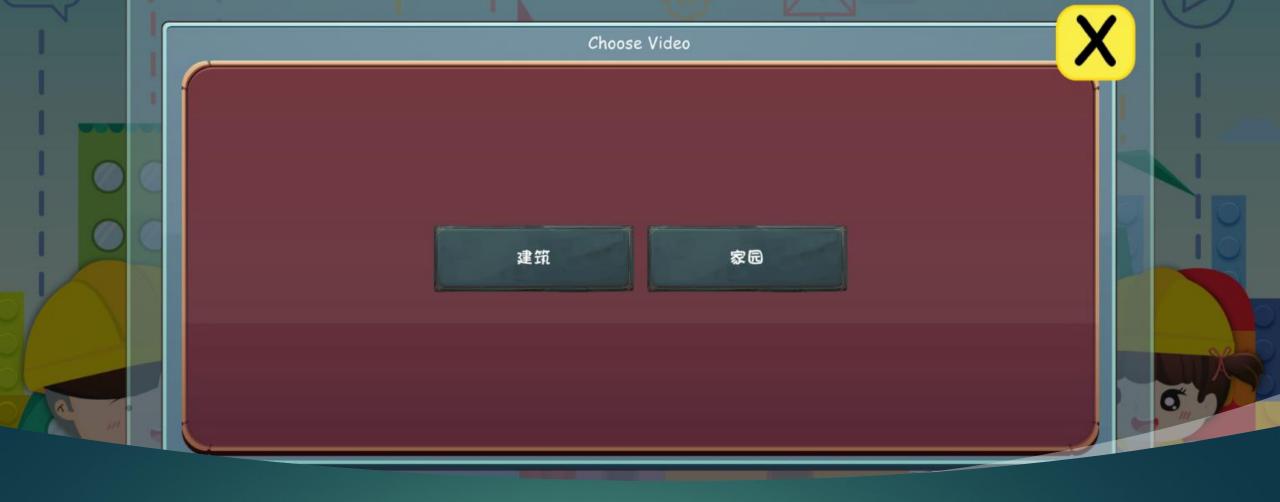

#### Visual Book

► To access to Visual Book, need to locate the Visual Book and Press "E" while standing in the portal.

Select Language

## Chapter Selection

Keywords Video Selection