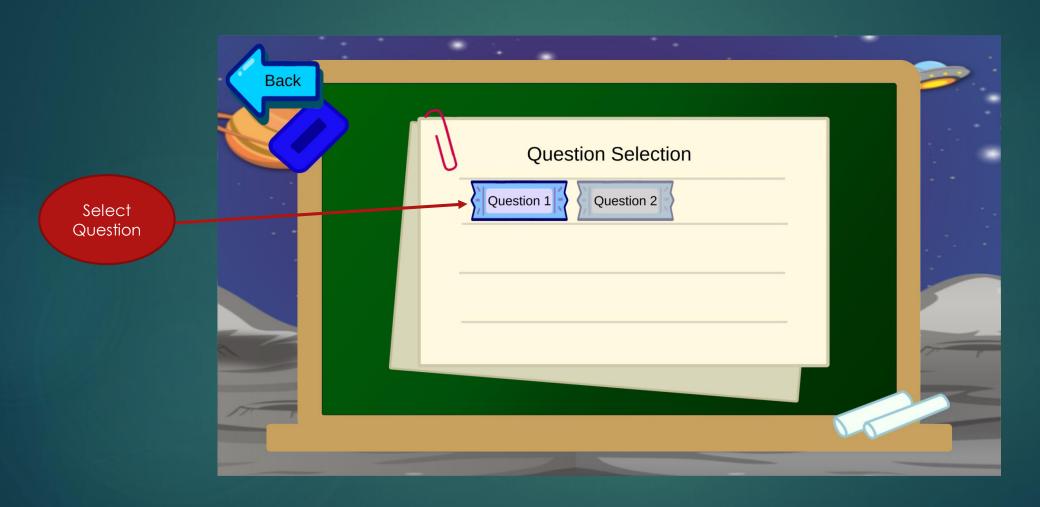

#### Question Selection

| N1                                      | N2,N3                        | N4     |
|-----------------------------------------|------------------------------|--------|
| MCQ<br>(Multiple<br>Choice<br>Question) | D&D<br>(Drag<br>and<br>Drop) | Typing |