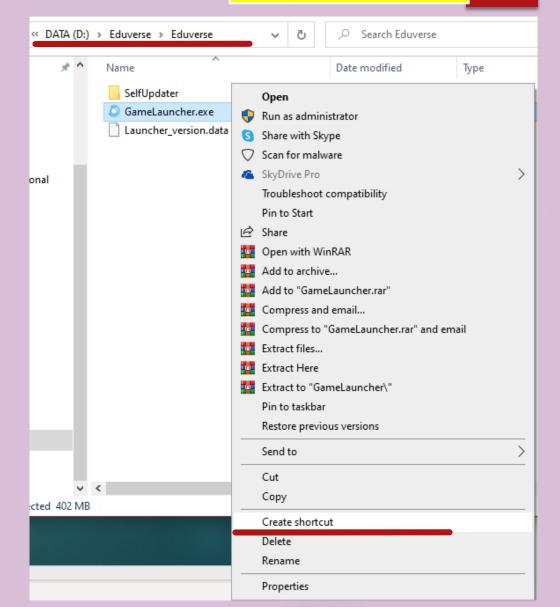

#### Shortcut Creation

- Open the "Eduverse" folder, right click Game Launcher and click "Create Shortcut"
- Place the shortcut in desktop

This step is to make it easier for the users to access the application everytime