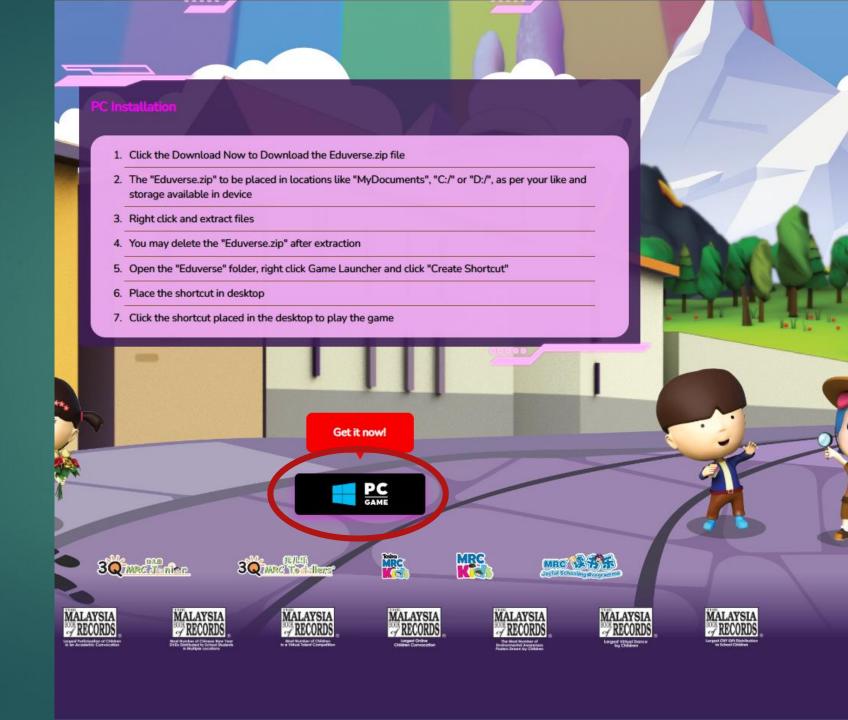

#### Downloading

Click the "PC Game" button to Download the Eduverse.zip file

#### File Placement

The "Eduverse.zip" to be placed in locations like "MyDocuments", "C:/" or "D:/", as per your like and storage availability in device

#### File Extraction

Right click and click Extract to "Eduverse\"

You may delete the .zip file upon the file extraction. Totally optional.

#### Shortcut Creation

- Open the "Eduverse" folder, right click Game Launcher and click "Create Shortcut"
- Place the shortcut in desktop

This step is to make it easier for the users to access the application everytime

# Launch the Game Launcher

- Click the shortcut placed in the desktop to play the game
- The launcher would always check for update, and only after verifying there is no more new updates, you will be able to click Play the Game.
- Downloading at the Bottom Left will turn to Play