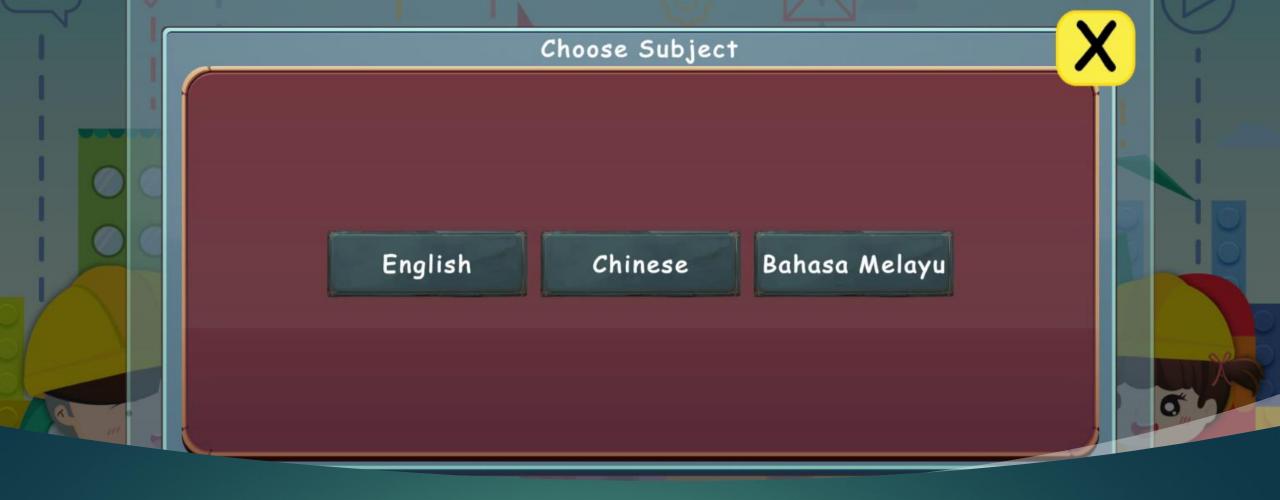

#### Visual Book

► To access to Visual Book, need to locate the Visual Book and Press "E" while standing in the portal.

Select Language