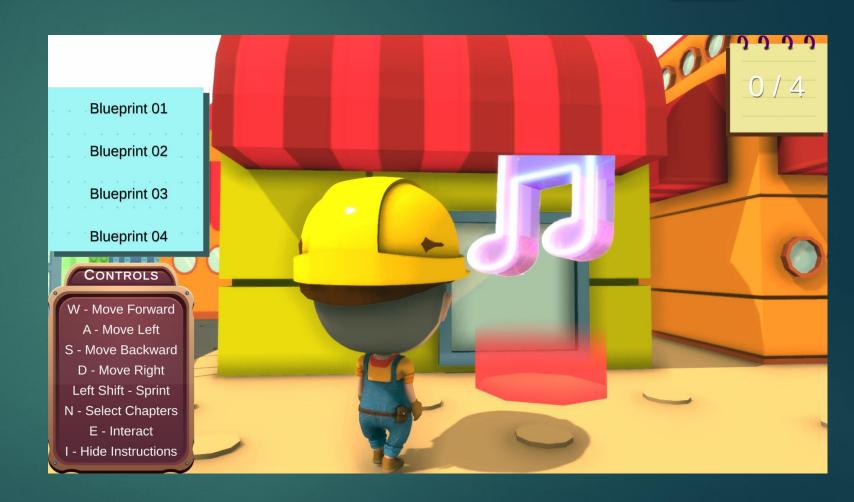

#### Discovery

- After entering the WBHC portal, the first thing will appear is chapter selection for Discovery mechanism
- After selected chapter, then you will need to explore the map to discovery the object needed

#### Discovery UI explanation

Objects needed to be discovered

Numbers of discoverable objects