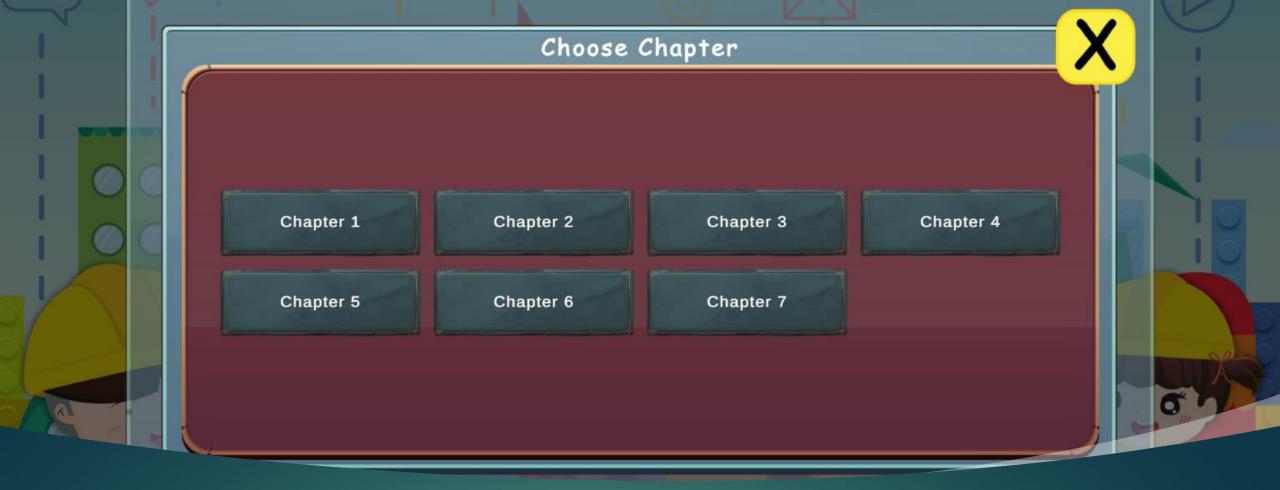

nstruction World]

Sing Song [Action Song]

**Visual Book** 

**Spelling Game** 

**3D AR Discovery** 

3D Quiz Game



#### Spelling Game

Select the language by standing in the portal and press "E" to enter Spelling Game based on the language selected.

Language Selection



## Chapter Selection



#### Question Selection





| N1                                      | N2,N3                        | N4     |
|-----------------------------------------|------------------------------|--------|
| MCQ<br>(Multiple<br>Choice<br>Question) | D&D<br>(Drag<br>and<br>Drop) | Typing |

## In-Game

THIS IS AN EXAMPLE OF THE IN-GAME LOOK FOR SPELLING GAME.

#### Visual Book

► To access to Visual Book, need to locate the Visual Book and Press "E" while standing in the portal.







Select Language



## Chapter Selection



Keywords Video Selection

### Playing Video



Exit video

#### Sing Along

Locate the Music room and press "E" while standing inside the portal to enter



## Sing Along

Account's Name



Quit Read Along

## Sing Along



Stop And All Trees Things of the After Zoom In

#### Discovery

- After entering the WBHC portal, the first thing will appear is chapter selection for Discovery mechanism
- After selected chapter, then you will need to explore the map to discovery the object needed





#### Discovery UI explanation

Objects needed to be discovered



Numbers of discoverable objects

#### 3D Quiz Game [Fall Guy]

Find portal with a rotating object and press "E" to enter the game



#### Mode Selection

Back to Lego World



## Language Selection



#### Map Sel