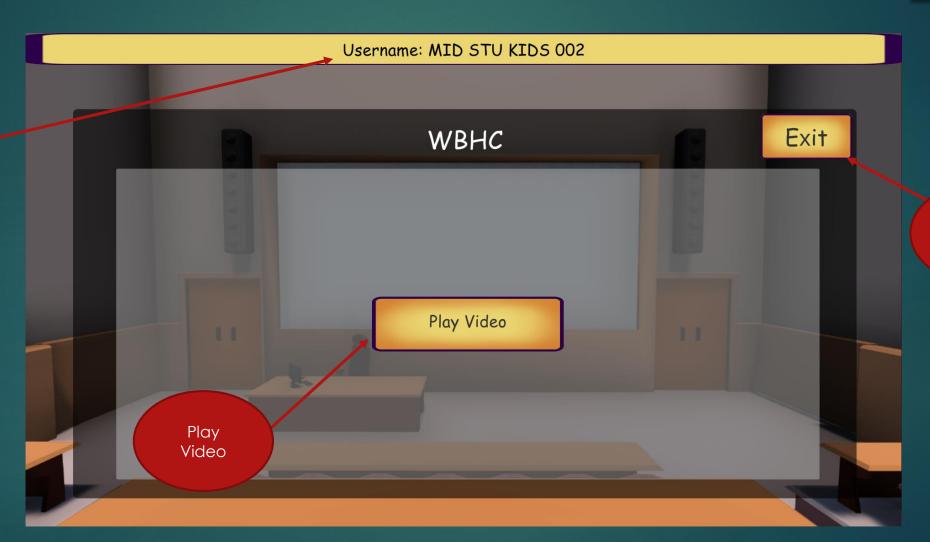

#### Sing Along

Locate the Music room and press "E" while standing inside the portal to enter

## Sing Along

Account's Name

Quit Read Along