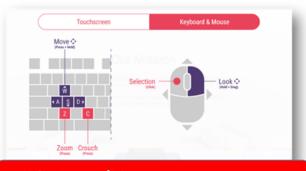

#### Hardware Preparations

- Using Laptop/PC
- Using mouse and keyboard to control