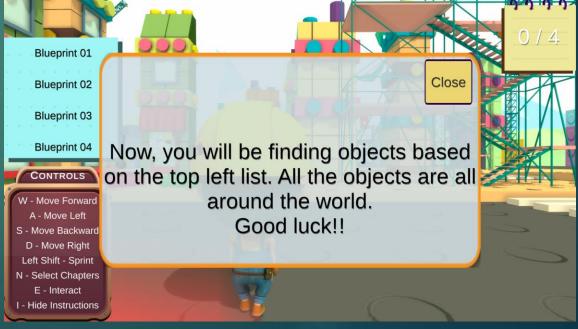

#### Discovery

- After entering the WBHC portal, the first thing will appear is chapter selection for Discovery mechanism
- After selected chapter, then you will need to explore the map to discovery the object needed