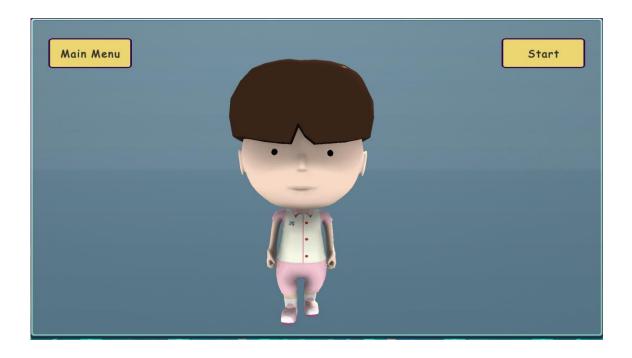

traction. Totally optional.

#### 1st Timer



#### Shortcut Creation

- Open the "Eduverse" folder, right click Game Launcher and click "Create Shortcut"
- Place the shortcut in desktop

This step is to make it easier for the users to access the application everytime

#### 1st Timer



#### If already installed previously

# Launch the Game Launcher

- Click the shortcut placed in the desktop to play the game
- The launcher would always check for update, and only after verifying there is no more new updates, you will be able to click Play the Game.
- Downloading at the Bottom Left will turn to Play



#### Upon finish downloading/update



WBHC Version:

## How to – Enter WBHC World

- Login Page
- Login using student account



#### Character Customization (KIDS)

► Choose your clothes



#### Main World

- ▶ Player will spawn in this area
- Ps:- An arrow above the head of the character indicates the direction of the WBHC portal as the schools are closed in the period of WBHC weeks.



# Where to find the portal?

► Follow the arrow, find the portal to enter the world



#### WBHC Eduverse Main Features

MRC KIDS
[Lego Construction World]

Sing Song [Action Song]

**Visual Book** 

**Spelling Game** 

**3D AR Discovery** 

3D Quiz Game



#### Spelling Game

Select the language by standing in the portal and press "E" to enter Spelling Game based on the language selected.

Language Selection



## Chapter Selection



#### Question Selection





| N1                                      | N2,N3                        | N4     |
|-----------------------------------------|-