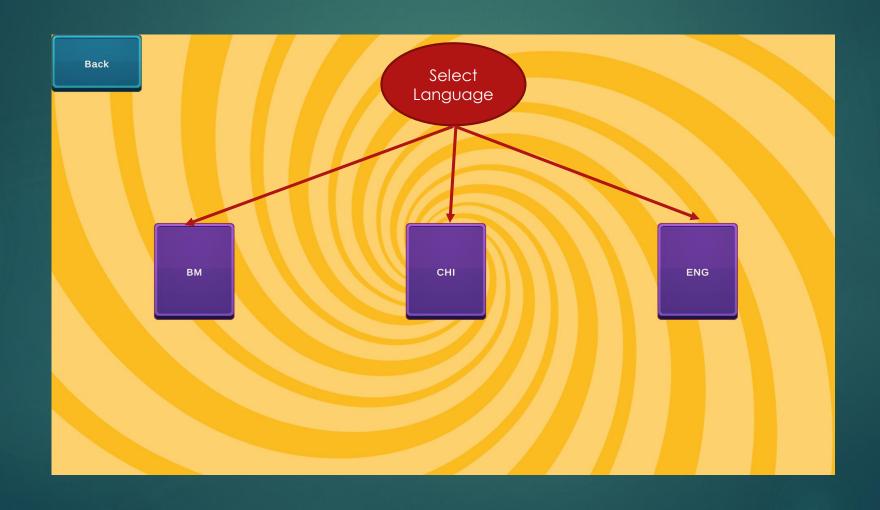

#### Spelling Game

Select the language by standing in the portal and press "E" to enter Spelling Game based on the language selected.

Language Selection

## Language Selection