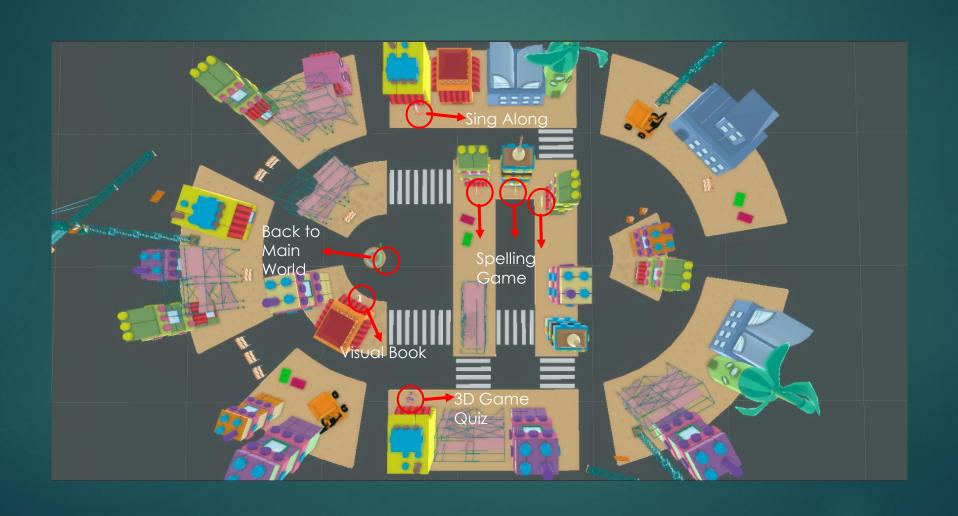

#### WBHC Eduverse Main Features

MRC KIDS
[Lego Construction World]

Sing Song [Action Song]

**Visual Book** 

**Spelling Game** 

**3D AR Discovery** 

3D Quiz Game

#### Visual Book

► To access to Visual Book, need to locate the Visual Book and Press "E" while standing in the portal.

Select Language

#### Sing Along

Locate the Music room and press "E" while standing inside the portal to enter

#### Discovery

- After entering the WBHC portal, the first thing will appear is chapter selection for Discovery mechanism
- After selected chapter, then you will need to explore the map to discovery the object needed

#### 3D Quiz Game [Fall Guy]

Find portal with a rotating object and press "E" to enter the game