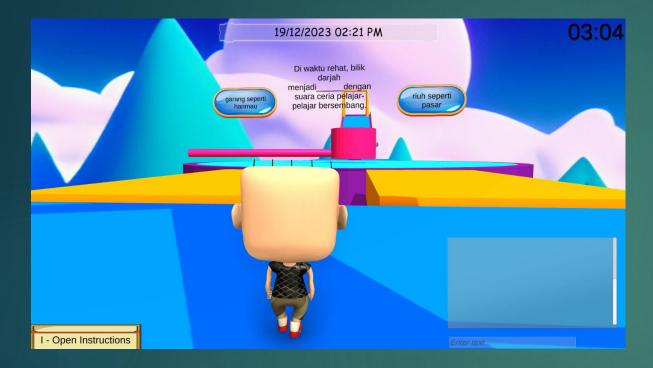

ideo

#### Sing Along

Locate the Music room and press "E" while standing inside the portal to enter



## Sing Along

Account's Name



Quit Read Along

## Sing Along



Stop And All Trees Things of the After Zoom In

#### Discovery

- After entering the WBHC portal, the first thing will appear is chapter selection for Discovery mechanism
- After selected chapter, then you will need to explore the map to discovery the object needed





#### Discovery UI explanation

Objects needed to be discovered



Numbers of discoverable objects

#### 3D Quiz Game [Fall Guy]

Find portal with a rotating object and press "E" to enter the game



#### Mode Selection

Back to Lego World



## Language Selection



#### Map Selection





Start Game

> Select Map (Drag to right for more map)

## In-game





#### Map Overview 01 – MRC Kids



## Map Overview 02 – MRC Kids



## Map Overview 03 – MRC Kids





#### WBHC Schedule

| Week 1 | 18 Dec - 24 Dec 2023 |
|--------|----------------------|
| Week2  | 25 Dec - 31 Dec 2023 |
|        |                      |
| Week3  | 19 Feb - 25 Feb 2024 |
| Week4  | 26 Feb - 2 Mar 2024  |

\*Content will update by weekly basis as shown above.

1 Week = 1 Chapter

## Thank You