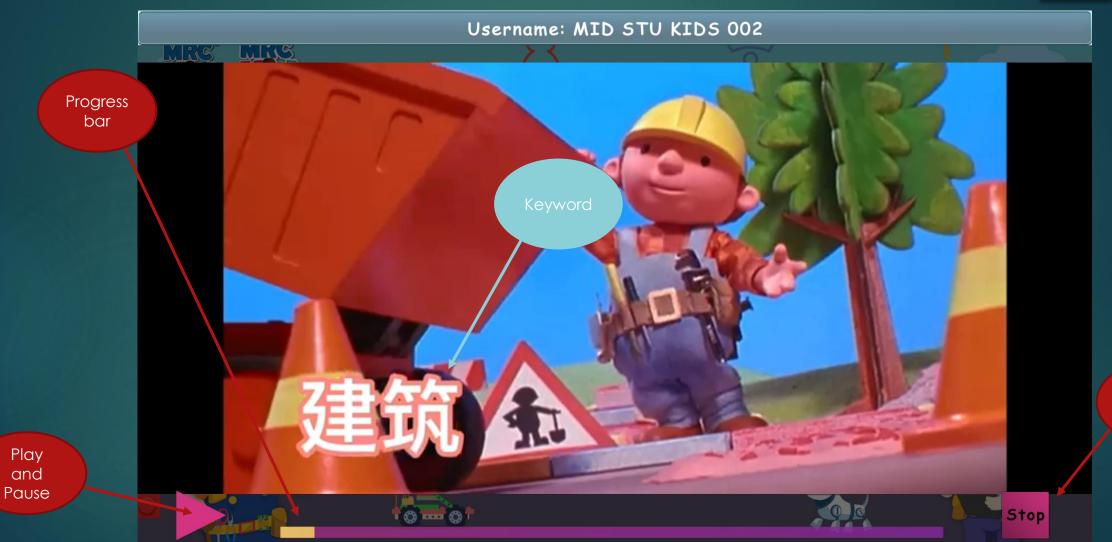

g Game** 

**3D AR Discovery** 

3D Quiz Game



#### Spelling Game

Select the language by standing in the portal and press "E" to enter Spelling Game based on the language selected.

Language Selection



## Chapter Selection



#### Question Selection





| N1                                      | N2,N3                        | N4     |
|-----------------------------------------|------------------------------|--------|
| MCQ<br>(Multiple<br>Choice<br>Question) | D&D<br>(Drag<br>and<br>Drop) | Typing |

## In-Game

THIS IS AN EXAMPLE OF THE IN-GAME LOOK FOR SPELLING GAME.

#### Visual Book

► To access to Visual Book, need to locate the Visual Book and Press "E" while standing in the portal.







Select Language



## Chapter Selection



Keywords Video Selection

### Playing Video



Exit video

#### Sing Along

Locate the Music room and press "E" while standing inside the portal to enter



## Sing Along

Account's Name



Quit Read Along

## Sing Along



Stop And All Trees Things of the After Zoom In

#### Discovery

- After entering the WBHC portal, the first thing will appear is chapter selection for Discovery mechanism
- After selected chapter, then you will need to explore the map to discovery the object needed





#### Discovery UI explanation

Objects needed to be discovered



Numbers of discoverable objects

#### 3D Quiz Game [Fall Guy]

Find portal with a rotating object and press "E" to enter the game



#### Mode Selection

Back to Lego World



## Language Selection



#### Map Selection





Start Game

> Select Map (Drag to right for more map)

## I