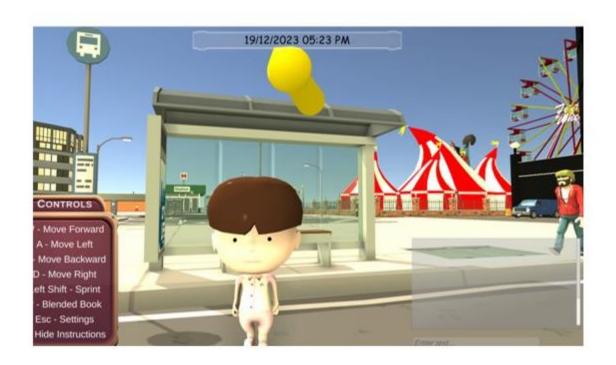

#### Main World

- ▶ Player will spawn in this area
- Ps:- An arrow above the head of the character indicates the direction of the WBHC portal as the schools are closed in the period of WBHC weeks.

# Where to find the portal?

► Follow the arrow, find the portal to enter the world