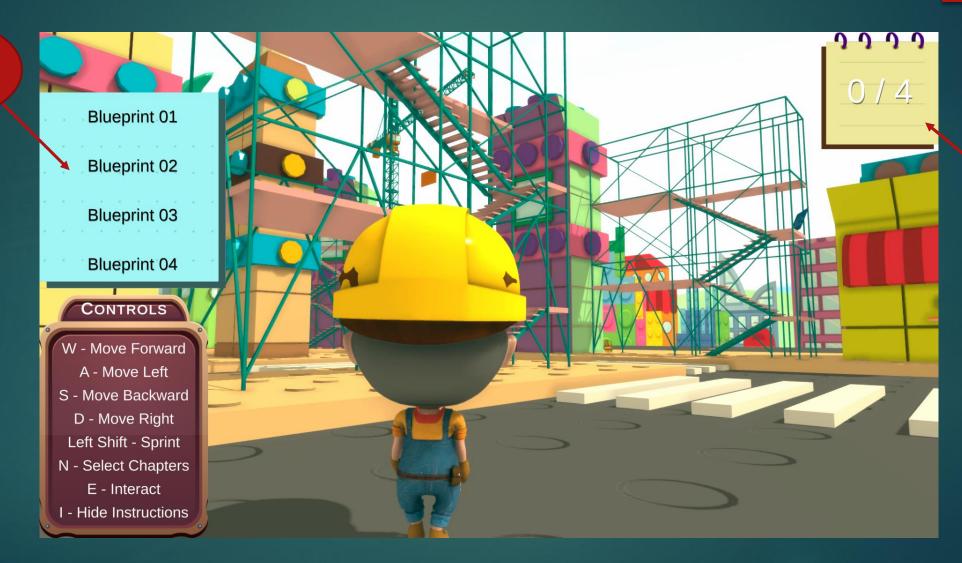

#### Discovery UI explanation

Objects needed to be discovered

Numbers of discoverable objects