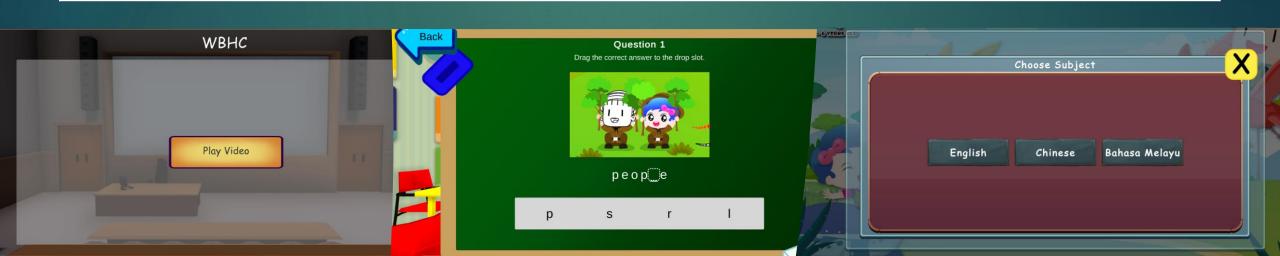

#### Spelling Game

Select the language by standing in the portal and press "E" to enter Spelling Game based on the language selected.

Language Selection

## Chapter Selection

#### Question Selection

| N1                                      | N2,N3                        | N4     |
|-----------------------------------------|------------------------------|--------|
| MCQ<br>(Multiple<br>Choice<br>Question) | D&D<br>(Drag<br>and<br>Drop) | Typing |

## In-Game

THIS IS AN EXAMPLE OF THE IN-GAME LOOK FOR SPELLING GAME.