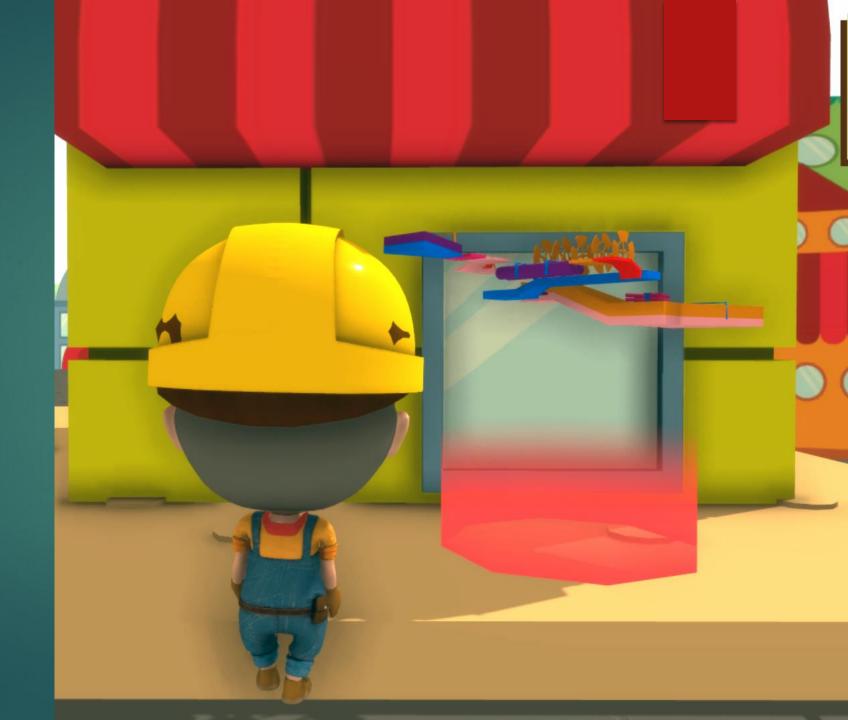

#### Main World

- ▶ Player will spawn in this area
- Ps:- An arrow above the head of the character indicates the direction of the WBHC portal as the schools are closed in the period of WBHC weeks.

# Where to find the portal?

► Follow the arrow, find the portal to enter the world