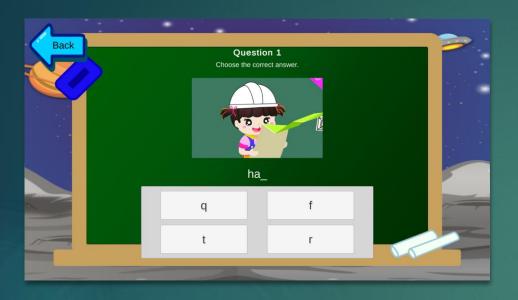

to – Enter WBHC World

- Login Page
- Login using student account



#### Character Customization (KIDS)

► Choose your clothes



#### Main World

- ▶ Player will spawn in this area
- Ps:- An arrow above the head of the character indicates the direction of the WBHC portal as the schools are closed in the period of WBHC weeks.



# Where to find the portal?

► Follow the arrow, find the portal to enter the world



#### WBHC Eduverse Main Features

MRC KIDS
[Lego Construction World]

Sing Song [Action Song]

**Visual Book** 

**Spelling Game** 

**3D AR Discovery** 

3D Quiz Game



#### Spelling Game

Select the language by standing in the portal and press "E" to enter Spelling Game based on the language selected.

Language Selection



## Chapter Selection



#### Question Selection





| N1                                      | N2,N3                        | N4     |
|-----------------------------------------|------------------------------|--------|
| MCQ<br>(Multiple<br>Choice<br>Question) | D&D<br>(Drag<br>and<br>Drop) | Typing |

## In-Game

THIS IS AN EXAMPLE OF THE IN-GAME LOOK FOR SPELLING GAME.

#### Visual Book

► To access to Visual Book, need to locate the Visual Book and Press "E" while standing in the portal.







Select Language



## Chapter Selection



Keywords Video Selection

### Playing Video



Exit video

#### Sing Along

Locate the Music room and press "E" while standing inside the portal to enter



## Sing Along

Account's Name



Quit Read Along

## Sing Along



Stop And All Trees Things of the After Zoom In

#### Discovery

- After enterin