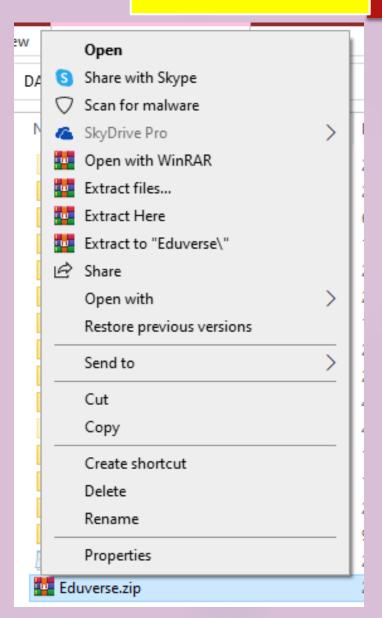

#### File Extraction

Right click and click Extract to "Eduverse\"

You may delete the .zip file upon the file extraction. Totally optional.