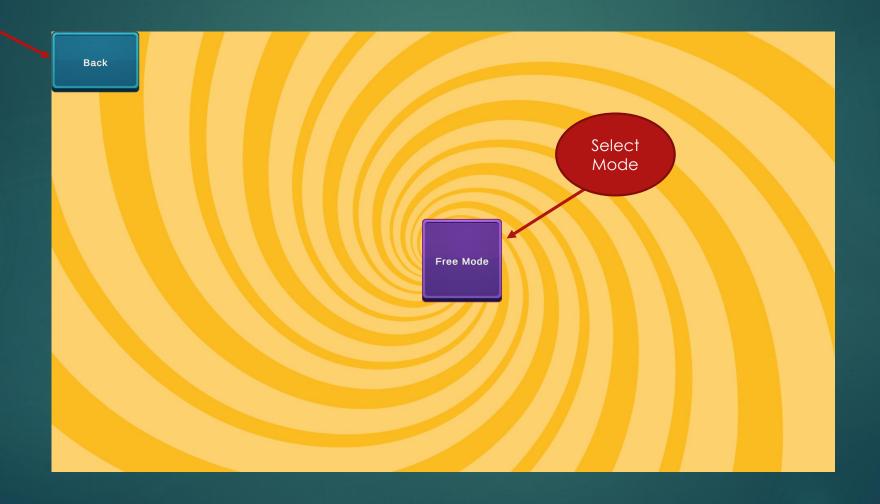

#### 3D Quiz Game [Fall Guy]

Find portal with a rotating object and press "E" to enter the game

#### Mode Selection

Back to Lego World