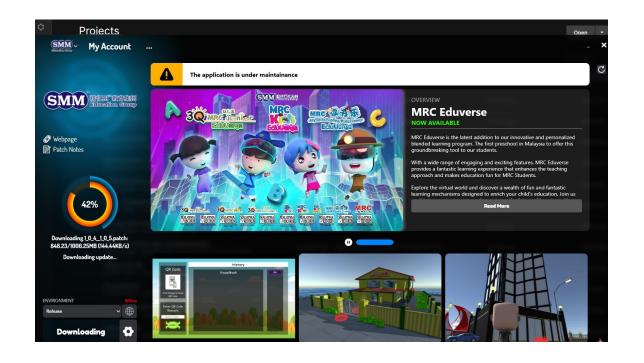

# Launch the Game Launcher

- Click the shortcut placed in the desktop to play the game
- The launcher would always check for update, and only after verifying there is no more new updates, you will be able to click Play the Game.
- Downloading at the Bottom Left will turn to Play

#### Upon finish downloading/update

WBHC Version: