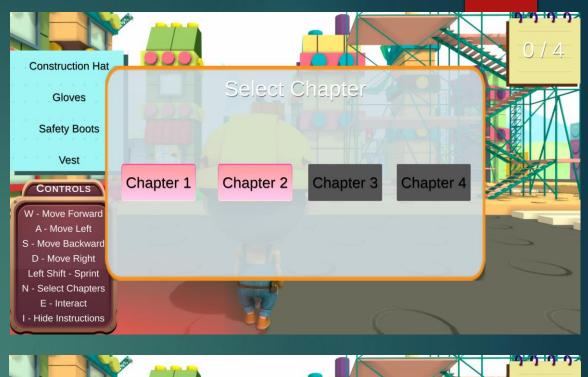

## Chapter Selection

#### Discovery

- After entering the WBHC portal, the first thing will appear is chapter selection for Discovery mechanism
- After selected chapter, then you will need to explore the map to discovery the object needed