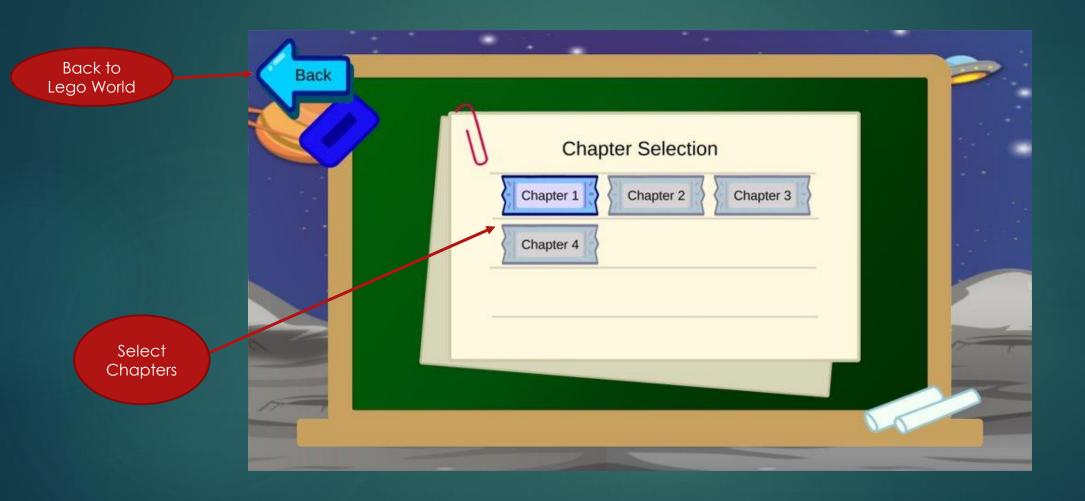

date



WBHC Version:

## How to – Enter WBHC World

- Login Page
- Login using student account



#### Character Customization (KIDS)

► Choose your clothes



#### Main World

- ▶ Player will spawn in this area
- Ps:- An arrow above the head of the character indicates the direction of the WBHC portal as the schools are closed in the period of WBHC weeks.



# Where to find the portal?

► Follow the arrow, find the portal to enter the world



#### WBHC Eduverse Main Features

MRC KIDS
[Lego Construction World]

Sing Song [Action Song]

**Visual Book** 

**Spelling Game** 

**3D AR Discovery** 

3D Quiz Game



#### Spelling Game

Select the language by standing in the portal and press "E" to enter Spelling Game based on the language selected.

Language Selection



## Chapter Selection



#### Question Selection





| N1                                      | N2,N3                        | N4     |
|-----------------------------------------|------------------------------|--------|
| MCQ<br>(Multiple<br>Choice<br>Question) | D&D<br>(Drag<br>and<br>Drop) | Typing |

## In-Game

THIS IS AN EXAMPLE OF THE IN-GAME LOOK FOR SPELLING GAME.

#### Visual Book

► To access to Visual Book, need to locate the Visual Book and Press "E" while standing in the portal.







Select Language



## Chapter Selection



Keywords Video Selection

### Playing Video



Exit video

#### Sing Along

Locate the Music room and press "E" while standing inside the portal to enter



## Sing Along

Account's Name



Quit Read Along

## Sing Along



Stop And All Trees Things of the After Zoom In

##