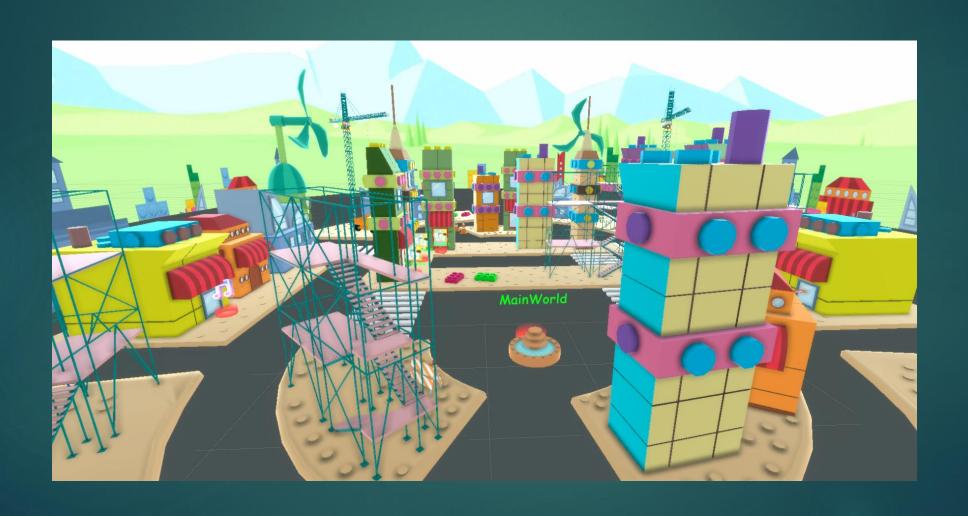

#### Main World

- ▶ Player will spawn in this area
- Ps:- An arrow above the head of the character indicates the direction of the WBHC portal as the schools are closed in the period of WBHC weeks.

# Where to find the portal?

► Follow the arrow, find the portal to enter the world