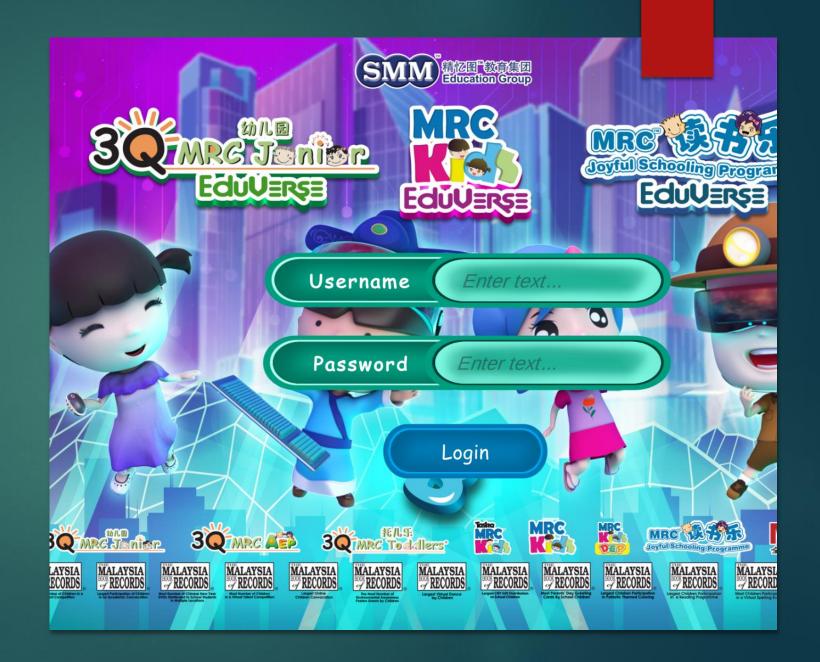

to "Eduverse\"

You may delete the .zip file upon the file extraction. Totally optional.

#### 1st Timer



#### Shortcut Creation

- Open the "Eduverse" folder, right click Game Launcher and click "Create Shortcut"
- Place the shortcut in desktop

This step is to make it easier for the users to access the application everytime

#### 1st Timer



#### If already installed previously

# Launch the Game Launcher

- Click the shortcut placed in the desktop to play the game
- The launcher would always check for update, and only after verifying there is no more new updates, you will be able to click Play the Game.
- Downloading at the Bottom Left will turn to Play



#### Upon finish downloading/update



WBHC Version:

## How to – Enter WBHC World

- Login Page
- Login using student account



#### Character Customization (KIDS)

► Choose your clothes



#### Main World

- ▶ Player will spawn in this area
- Ps:- An arrow above the head of the character indicates the direction of the WBHC portal as the schools are closed in the period of WBHC weeks.



# Where to find the portal?

► Follow the arrow, find the portal to enter the world



#### WBHC Eduverse Main Features

MRC KIDS
[Lego Construction World]

Sing Song [Action Song]

**Visual Book** 

**Spelling Game** 

**3D AR Discovery** 

3D Quiz Game



#### Spelling Game

Select the language by standing in the portal and press "E" to enter Spelling Game based on the language selected.

Language Selection



## Chapter Selection



#### Question Selection





| N1                                      | N2,N3