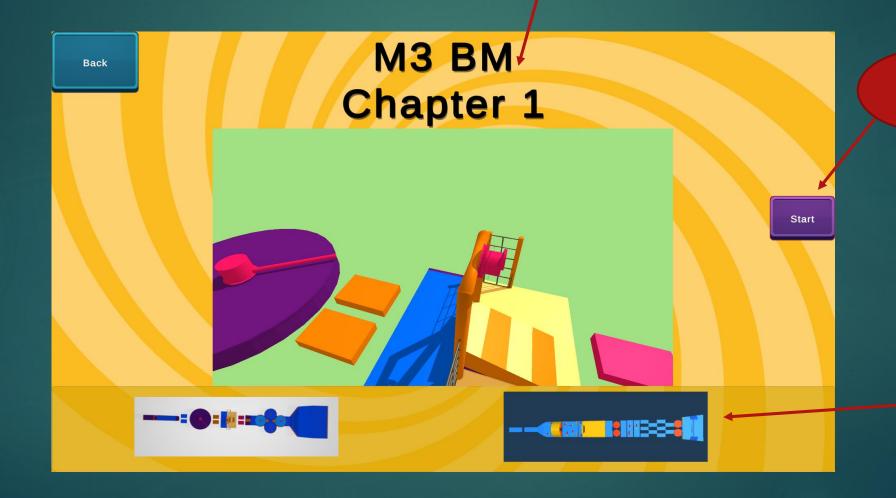

er Selection



Keywords Video Selection

### Playing Video



Exit video

#### Sing Along

Locate the Music room and press "E" while standing inside the portal to enter



## Sing Along

Account's Name



Quit Read Along

## Sing Along



Stop And All Trees Things of the After Zoom In

#### Discovery

- After entering the WBHC portal, the first thing will appear is chapter selection for Discovery mechanism
- After selected chapter, then you will need to explore the map to discovery the object needed





#### Discovery UI explanation

Objects needed to be discovered



Numbers of discoverable objects

#### 3D Quiz Game [Fall Guy]

Find portal with a rotating object and press "E" to enter the game



#### Mode Selection

Back to Lego World



## Language Selection



#### Map Selection





Start Game

> Select Map (Drag to right for more map)

## In-game





#### Map Overview 01 – MRC Kids



## Map Overview 02 – MRC Kids



## Map Overview 03 – MRC Kids





#### WBHC Schedule

| Week 1 | 18 Dec - 24 Dec 2023 |
|--------|----------------------|
| Week2  | 25 Dec - 31 Dec 2023 |
|        |                      |
| Week3  | 19 Feb - 25 Feb 2024 |
| Week4  | 26 Feb - 2 Mar 2024  |

\*Content will update by weekly basis as shown above.

1 Week = 1 Chapter

## Thank You