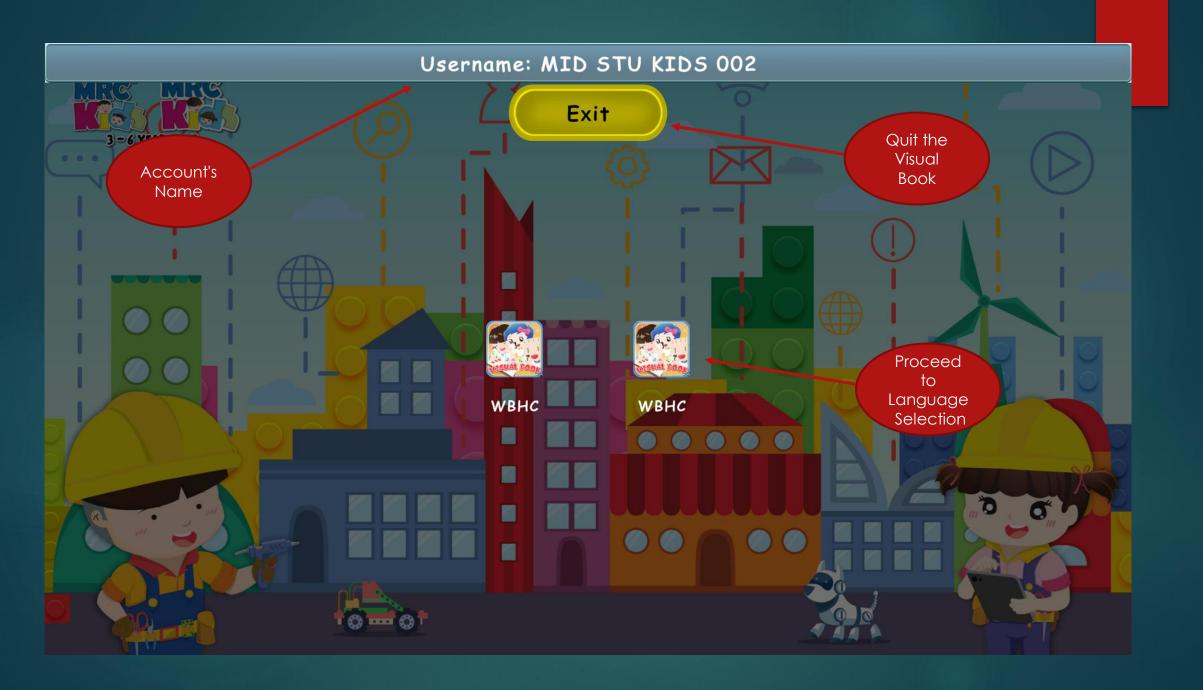

es

MRC KIDS
[Lego Construction World]

Sing Song [Action Song]

**Visual Book** 

**Spelling Game** 

**3D AR Discovery** 

3D Quiz Game



#### Spelling Game

Select the language by standing in the portal and press "E" to enter Spelling Game based on the language selected.

Language Selection



## Chapter Selection



#### Question Selection





| N1                                      | N2,N3                        | N4     |
|-----------------------------------------|------------------------------|--------|
| MCQ<br>(Multiple<br>Choice<br>Question) | D&D<br>(Drag<br>and<br>Drop) | Typing |

## In-Game

THIS IS AN EXAMPLE OF THE IN-GAME LOOK FOR SPELLING GAME.

#### Visual Book

► To access to Visual Book, need to locate the Visual Book and Press "E" while standing in the portal.







Select Language



## Chapter Selection



Keywords Video Selection

### Playing Video



Exit video

#### Sing Along

Locate the Music room and press "E" while standing inside the portal to enter



## Sing Along

Account's Name



Quit Read Along

## Sing Along



Stop And All Trees Things of the After Zoom In

#### Discovery

- After entering the WBHC portal, the first thing will appear is chapter selection for Discovery mechanism
- After selected chapter, then you will need to explore the map to discovery the object needed





#### Discovery UI explanation

Objects needed to be discovered



Numbers of discoverable objects

#### 3D Quiz Game [Fall Guy]

Find portal with a rotating object and press "E" to enter the game



#### Mode Selection

Back to Lego World



## Language Sele