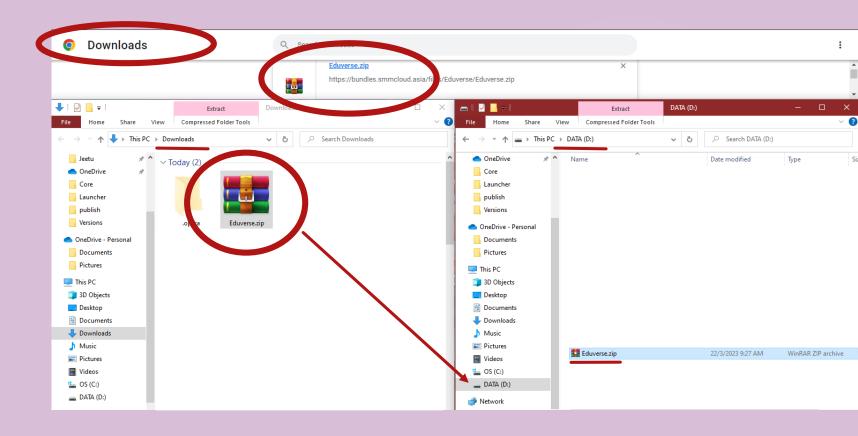

#### Downloading

Click the "PC Game" button to Download the Eduverse.zip file

#### File Placement

The "Eduverse.zip" to be placed in locations like "MyDocuments", "C:/" or "D:/", as per your like and storage availability in device

#### File Extraction

Right click and click Extract to "Eduverse\"

You may delete the .zip file upon the file extraction. Totally optional.